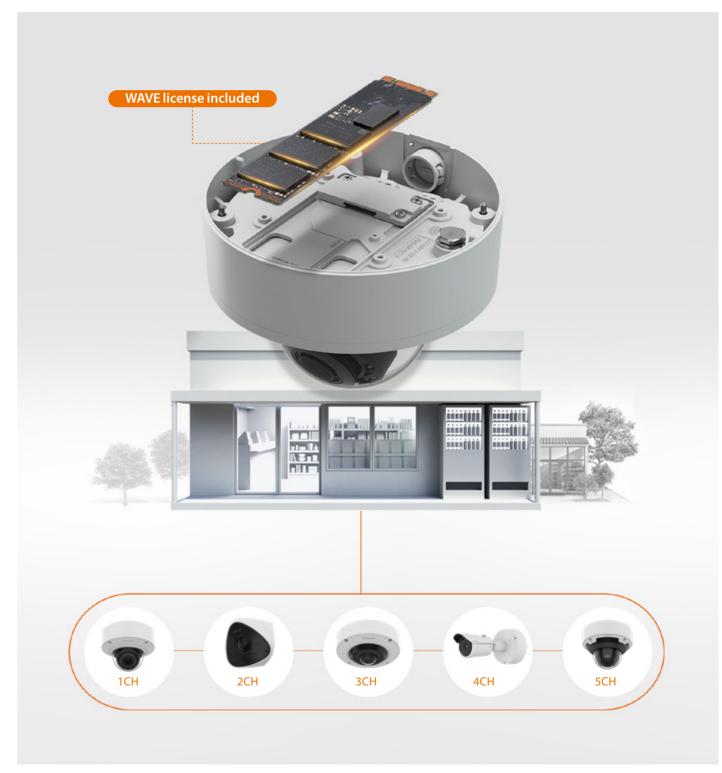

## Flexible system structure

Each SolidEDGE camera can connect with up to 5 additional Hanwha cameras or third—party ONVIF conformant cameras, enabling organisations to easily expand their surveillance systems as requirements evolve. This brings the total number of cameras per SolidEDGE system to 6 and offers a more customisable and flexible system structure. The SolidEDGE camera includes a Wisenet WAVE licence, which syncs with the additional cameras integrated with the SolidEDGE system.

## Cloud video management with WAVE sync

The SolidEDGE system can be merged with other SolidEDGE systems through WAVE sync, giving additional flexibility to the system. This feature enables remote access and management of on-premise security systems from anywhere in the world. Wave sync also keeps the system up-to-date with regular software and security updates.