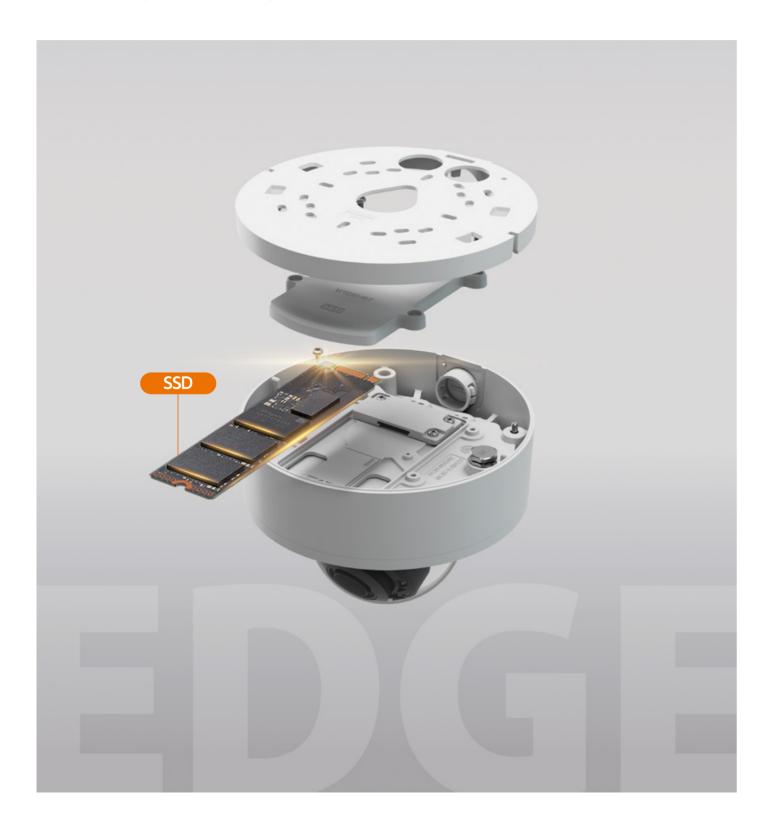

## Serverless solution with built-in rugged SSD

SolidEDGE is a serverless cloud managed solution designed for professional surveillance applications. It comes equipped with a built–in rugged SSD (Solid State Drive) that allows for local storage of video footage and an embedded Wisenet WAVE VMS server.

## SSD status management

The built-in rugged SSD of the SolidEDGE camera offers high-speed and reliable storage for video data. The SSD status management feature, which can be accessed from the camera web viewer, provides information on the health of the SSD drive, ensuring the system is running smoothly.