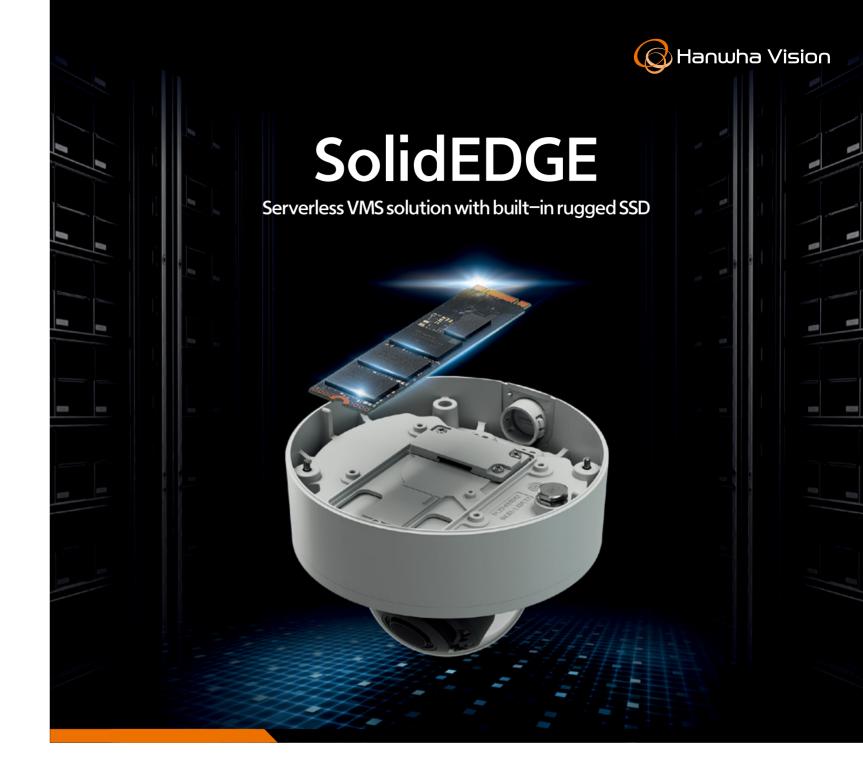

## Serverless solution with built-in rugged SSD

SolidEDGE is a serverless cloud managed solution designed for professional surveillance applications. It comes equipped with a built–in rugged SSD (Solid State Drive) that allows for local storage of video footage and an embedded Wisenet WAVE VMS server.

## Cloud video management with WAVE sync

The SolidEDGE system can be merged with other SolidEDGE systems through WAVE sync, giving additional flexibility to the system. This feature enables remote access and management of on-premise security systems from anywhere in the world. Wave sync also keeps the system up-to-date with regular software and security updates.