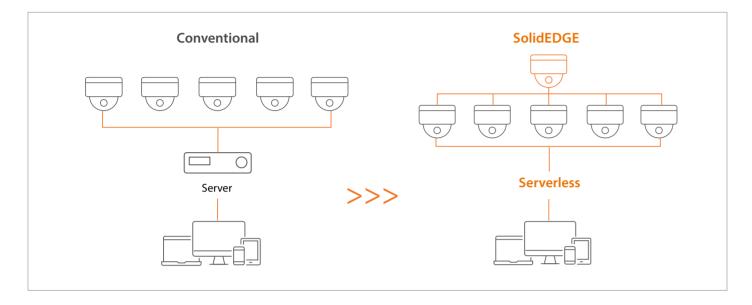

## Cloud video management with WAVE sync

The SolidEDGE system can be merged with other SolidEDGE systems through WAVE sync, giving additional flexibility to the system. This feature enables remote access and management of on-premise security systems from anywhere in the world. Wave sync also keeps the system up-to-date with regular software and security updates.