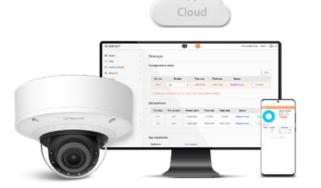

## Serverless solution with built-in rugged SSD

SolidEDGE is a serverless cloud managed solution designed for professional surveillance applications. It comes equipped with a built–in rugged SSD (Solid State Drive) that allows for local storage of video footage and an embedded Wisenet WAVE VMS server.

## Flexible system structure

Each SolidEDGE camera can connect with up to 5 additional Hanwha cameras or third—party ONVIF conformant cameras, enabling organisations to easily expand their surveillance systems as requirements evolve. This brings the total number of cameras per SolidEDGE system to 6 and offers a more customisable and flexible system structure. The SolidEDGE camera includes a Wisenet WAVE licence, which syncs with the additional cameras integrated with the SolidEDGE system.